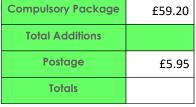

## College: UNIVERSITY COLLEGE BIRMINGHAM Course: Hairdressing Level 3 - 2021

Havana Tunic Dark Grey/Light Grey

| Compulsory Package - £59.20                              |          |      |                                                                           |  |  |
|----------------------------------------------------------|----------|------|---------------------------------------------------------------------------|--|--|
| Item                                                     | Quantity | Size | Sizes Available                                                           |  |  |
| Havana Tunic Dark Grey with Light Grey Trim<br>HAVDGLGFL | 1        |      | Sizes 6 - 30                                                              |  |  |
| Straight Leg Trouser Dark Grey<br>TSLDGFL                | 1        |      | Size 4 - 30<br>Leg length 29 " , 31" or 34"<br>PLS CIRCLE LENGTH REQUIRED |  |  |
| UCB Beauty Name Badge *<br>UCBHBBADGE                    | 1        |      | PLEASE PRINT NAME IN BOXES<br>BELOW                                       |  |  |
| Cardigan Dark Grey<br>CARDDG                             | 1        |      | Size 6 - 22                                                               |  |  |
|                                                          |          |      |                                                                           |  |  |

| *Please print your first name here:<br>Ensure correct spelling, NO RETURNS, |           |                                      |        |
|-----------------------------------------------------------------------------|-----------|--------------------------------------|--------|
| Additions                                                                   | Ensure Co | Ensure correct spealing. NO RELORNS. |        |
| Item                                                                        | Quantity  | Size                                 | Price  |
| Havana Tunic Dark Grey with Light Grey Trim<br>HAVDGLGFL                    |           |                                      | £20.25 |
| Straight Leg Trouser Dark Grey<br>TSLDGFL 29" 31" or 34"                    |           |                                      | £16.00 |
| UCB Beauty Name Badge *<br>UCBHBBADGE (PRINT NAME BELOW)                    |           | N/A                                  | £3.95  |
| Grey Cardigan<br>CARDDG Sizes 6 - 20                                        |           |                                      | £19.00 |
| Total Additions                                                             | £         | :                                    |        |